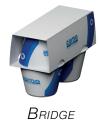

#### CARBOARD SLEEVER

We offer fully digital paperboard sleeving machines for packing bottles, cups, jars, bricks, tins/cans and thermoformed containers in one or two layers from single and/or double lanes. These machines are also suitable for clip-type carton sleeves and bridge sleeves with upper pack hot-melt closing. CAMA's sleeving machines stand out for their technological innovation, high added value, accessibility, ergonomic design, performance, and functionality.