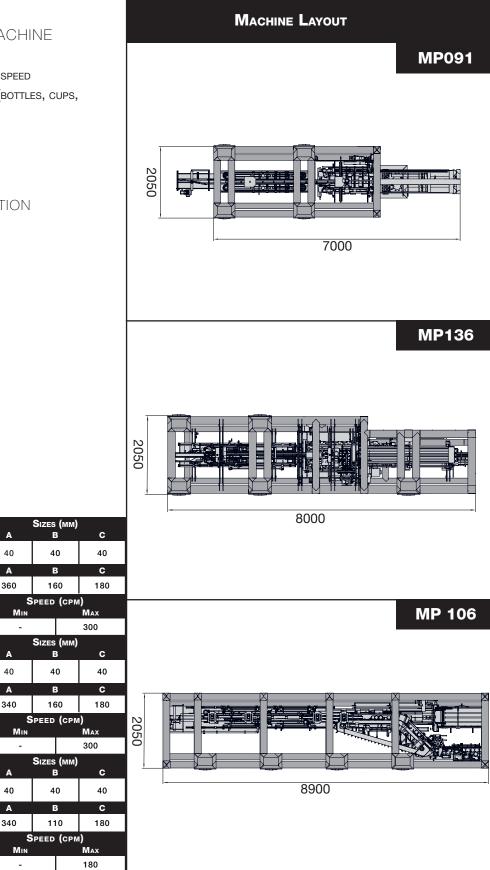

#### **RANGE OF MACHINES**

**MP 91-136** Packing from single and/or double lane in up to three product layers. These machines are suitable for complete carton folding sleeves with product neck in and/or neck out.

**MP 106** Packing bottles, cups, jars, bricks, tins/ cans and thermoformed containers from single and/or double lane in up to three product layers.

SLEEVING BOTTLE

SLEEVING CUP