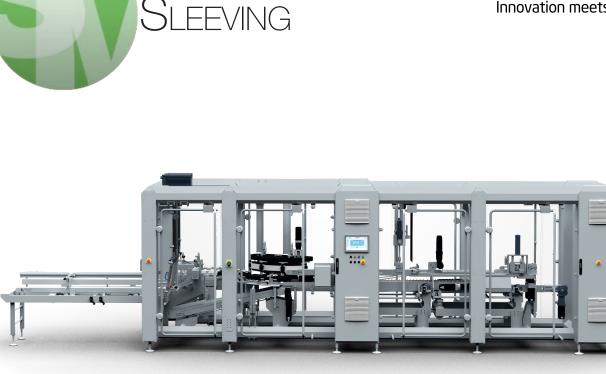

#### CARBOARD SLEEVER

We offer fully digital paperboard sleeving machines for packing bottles, cups, jars, bricks, tins/cans and thermoformed containers in one or two layers from single and/or double lanes. These machines are also suitable for clip-type carton sleeves and bridge sleeves with upper pack hot-melt closing. CAMA's sleeving machines stand out for their technological innovation, high added value, accessibility, ergonomic design, performance, and functionality.

#### **RANGE OF MACHINES**

**MP 91-136** Packing from single and/or double lane in up to three product layers. These machines are suitable for complete carton folding sleeves with product neck in and/or neck out.

**MP 106** Packing bottles, cups, jars, bricks, tins/ cans and thermoformed containers from single and/or double lane in up to three product layers.

SLEEVING BOTTLE

SLEEVING CUP