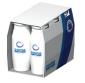

#### CARBOARD SLEEVER

We offer fully digital paperboard sleeving machines for packing bottles, cups, jars, bricks, tins/cans and thermoformed containers in one or two layers from single and/or double lanes. These machines are also suitable for clip-type carton sleeves and bridge sleeves with upper pack hot-melt closing. CAMA's sleeving machines stand out for their technological innovation, high added value, accessibility, ergonomic design, performance, and functionality.

**MP 106** Packing bottles, cups, jars, bricks, tins/ cans and thermoformed containers from single and/or double lane in up to three product layers.

SLEEVING BOTTLE

SLEEVING CUP